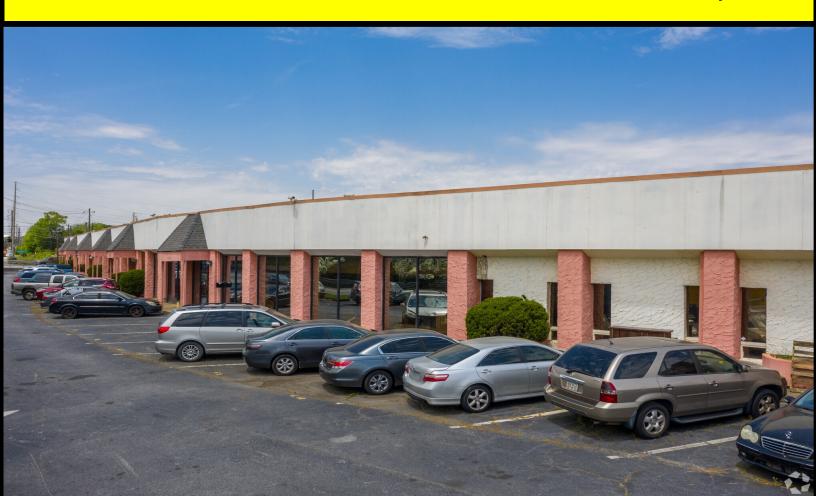

### PROPERTY HIGHLIGHTS

- Conveniently located 0.3 miles from Interstate-85 and other major thoroughf ares surrounding the Atlanta Metropolitan area.
- Industrial facade with ample parking and high visibility.
- Easy access to Hartsfield-Jackson Atlanta International Airport.
- Rail spur nearby with individual loading docks on each suite for maximum efficiency.

## **PROPERTY OVERVIEW**

This property is ideal for a diverse array of tenants who could benefit from office and combined warehouse space. This industrial property features a loading dock for each suite in the rear of the property. Also includes high dock doors to service the warehouse section. In the front of the property, there are several suites with parking directly in front of the suites.