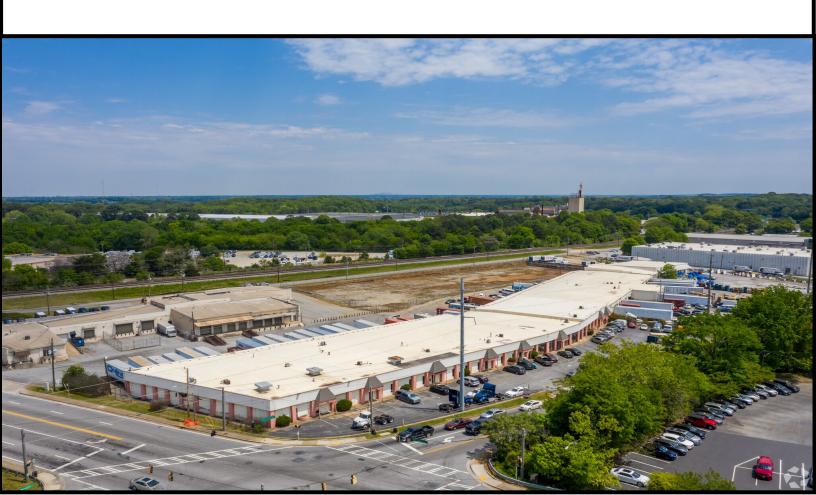

PROPERTY TOTAL SQUARE FOOTAGE ----- 85,775

### PROPERTY HIGHLIGHTS

- Conveniently located 0.3 miles from Interstate-85 and other major thoroughf ares surrounding the Atlanta Metropolitan area.
- Industrial facade with ample parking and high visibility.
- Easy access to Hartsfield-Jackson Atlanta International Airport.
- Rail spur nearby with individual loading docks on each suite for maximum efficiency.

## **PROPERTY OVERVIEW**

This property is ideal for a diverse array of tenants who could benefit from office and combined warehouse space. This industrial property features a loading dock for each suite in the rear of the property. Also includes high dock doors to service the warehouse section. In the front of the property, there are several suites with parking directly in front of the suites.