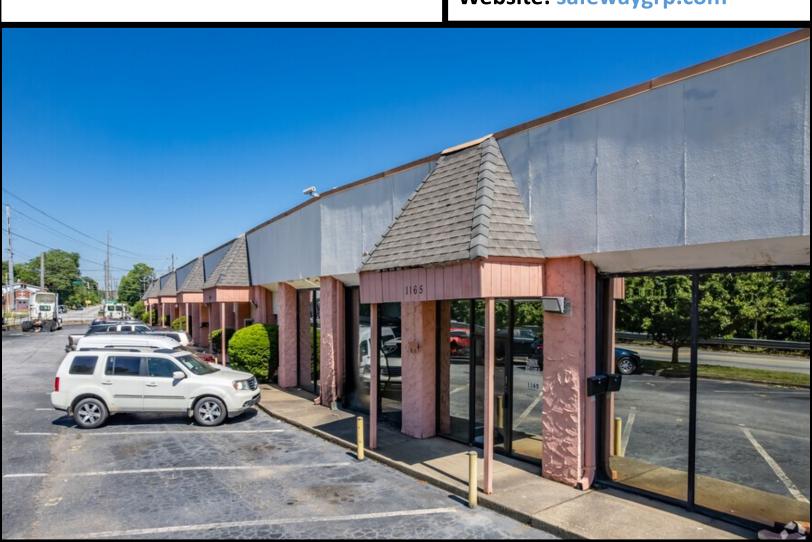

### PROPERTY HIGHLIGHTS

- Conveniently located 0.3 miles from Interstate-85 and other major thoroughf ares surrounding the Atlanta Metropolitan area.
- Industrial facade with ample parking and high visibility.
- Easy access to Hartsfield-Jackson Atlanta International Airport.
- Rail spur nearby with individual loading docks on each suite for maximum efficiency.

## **PROPERTY OVERVIEW**

This property is ideal for a diverse array of tenants who could benefit from office and combined warehouse space. This industrial property features a loading dock for each suite in the rear of the property. Also includes high dock doors to service the warehouse section. In the front of the property, there are several suites with parking directly in front of the suites.